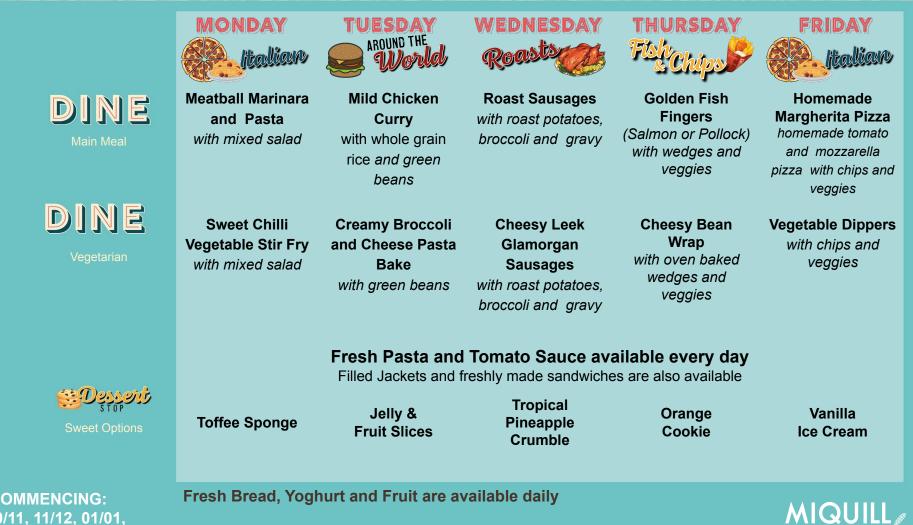

WEEK COMMENCING: 30/10, 20/11, 11/12, 01/01, 22/01,12/02, 04/03,25/03

 $\overline{0}$ 

WEEK COMMENCING: 6/11, 27/11, 18/12, 8/01, 29/01, 19/02,11/03

|                                    | AROUND THE<br>World                                                                                               | AROUND THE<br>World                                               | WEDNESDAY<br>Roasts                                          | THURSDAY                                                          | FRIDAY                                                   |
|------------------------------------|-------------------------------------------------------------------------------------------------------------------|-------------------------------------------------------------------|--------------------------------------------------------------|-------------------------------------------------------------------|----------------------------------------------------------|
| DINE<br>Main Meal                  | Hot Dog<br>with oven baked<br>wedges and green<br>beans                                                           | Tomato and<br>Roasted Vegetable<br>Pasta Bake<br>with broccoli    | Roast Gammon<br>with roast<br>potatoes, carrots<br>and gravy | Golden Fish<br>Fingers<br>with oven baked<br>wedges and beans     | BBQ Drizzle Pizza<br>with chips and<br>veggies           |
| DINE<br>Vegetarian                 | Veggie<br>Shepherd's Pie<br>with green beans                                                                      | <b>Mild Veggie Korma</b><br>with whole grain rice<br>and broccoli | Baked Mac n<br>Cheese<br>with carrots                        | Veggie Fishless<br>Fingers<br>with oven baked<br>wedges and beans | Plant Based<br>Sausage Roll<br>with chips and<br>veggies |
|                                    | Fresh Pasta and Tomato Sauce available every day<br>Filled Jackets and freshly made sandwiches are also available |                                                                   |                                                              |                                                                   |                                                          |
| <u>ော္ဘာ</u> ောင်<br>Sweet Options | Watermelon<br>Wedge                                                                                               | Chocolate Bricks                                                  | Oaty Apple<br>Crunch Slice                                   | Strawberry<br>Jelly                                               | Vanilla<br>Ice Cream                                     |
|                                    |                                                                                                                   | lessed and English and and                                        |                                                              |                                                                   |                                                          |