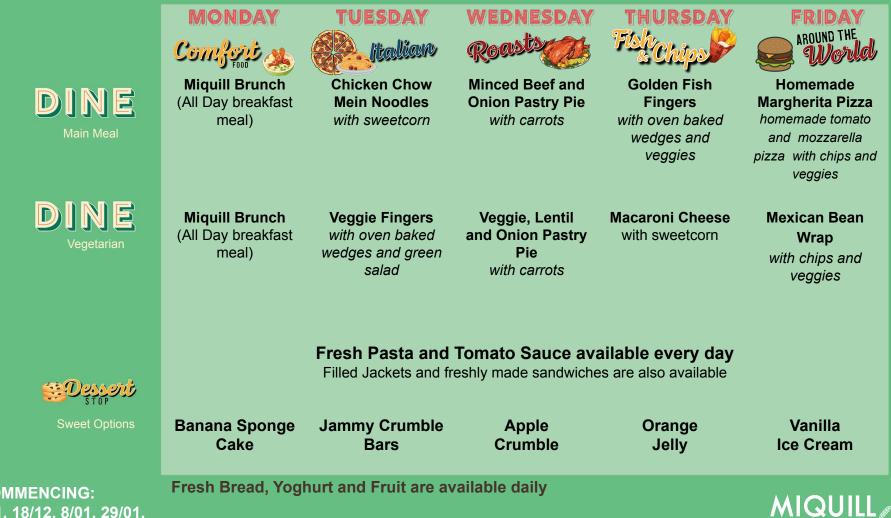

WEEK COMMENCING: 13/11, 4/12, 25/12, 15/01, 5/02, 26/02,18/03

X THR

Fresh Bread, Yoghurt and Fruit are available daily